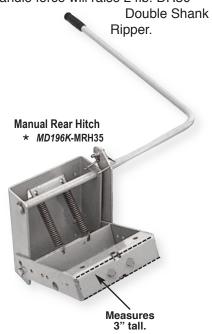

## **MD196K Rear Attachments**

MANUAL REAR HITCH KIT - Standard-duty "sleeve hitch" rear lifting system. Has 2 "lift-assist" springs to aide in lifting attachments. 2 lbs. of lift handle force will raise 24lb. DR30

party winch

Mounitng holes

drawbar with 3/4" hole

**DOUBLE RIPPER KIT -** Two 16" tall x 2" wide x 1/2" thick "hardened steel" ripping teeth mounted to heavy-duty steel channel. Great for loosening

hardpacked driveways and landscaping. Design allows to flip tooth for greater wear.