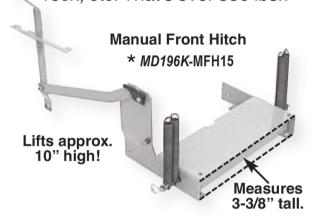

## **MD196K Front Attachments**

MANUAL FRONT HITCH KIT - Standard-duty front lifting system. Channel is 3-3/8" tall. Comes complete with dual sets of "lift assist" springs, lift handle and all hardware.

29 lbs. of force on the lift handle will raise a 95 lb. Dozer Blade, 50 lb. Bucket Mouth and a "186 lb. load of dirt, rock, etc. That's over 330 lbs.!

DOZER BLADE KIT - 42" wide x 15" high x 7GA solid steel, 3 position adjustable blade with replaceable cutting edge. Slotted bolt holes on cutting edge, allow a "slight angle" for driveway maintenance. Angles left and right by moving 1 bolt. Requires