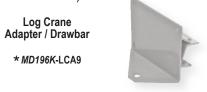

LOG CRANE ADAPTER / DRAW-BAR KIT - Required for use of LW228 Log Crane when a Manual Rear Hitch is mounted. Has 3/4" hole for ball hitch. (Can also be used alone when you need a drawbar and have a Rear Hitch mounted).