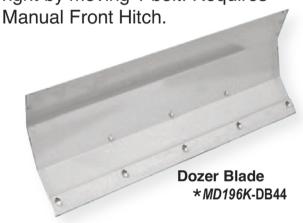

29 lbs. of force on the lift handle will raise a 95 lb. Dozer Blade, 50 lb. Bucket Mouth and a "186 lb. load of dirt, rock, etc. That's over 330 lbs.!

DOZER BLADE KIT - 42" wide x 15" high x 7GA solid steel, 3 position adjustable blade with replaceable cutting edge. Slotted bolt holes on cutting edge, allow a "slight angle" for driveway maintenance. Angles left and right by moving 1 bolt. Requires