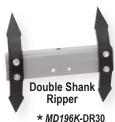

party winch

Mounitng holes

drawbar with 3/4" hole

**DOUBLE RIPPER KIT -** Two 16" tall x 2" wide x 1/2" thick "hardened steel" ripping teeth mounted to heavy-duty steel channel. Great for loosening

hardpacked driveways and landscaping. Design allows to flip tooth for greater wear.