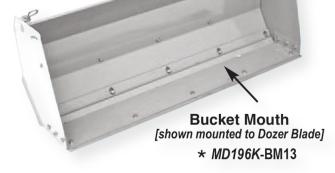

BUCKET MOUTH KIT - Attaches to MD196K-DB44 Dozer Blade with 2 pins! Forms a "mouth" with the Blade and becomes a "clam shell" style bucket. Handles a couple 100 lbs. of dirt, gravel, etc. Dumps with a simple hand lever, not shown.