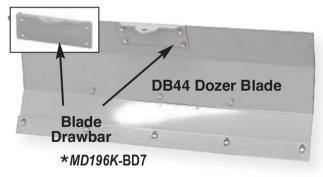

**BLADE DRAWBAR KIT -** Mounts to "top lip" of DB44 Dozer Blade. 9-1/4" wide drawbar with 45° bend. Use for medium-duty pulling. Has 3/4" hole for tow hook or chain clevis. Requires drilling four 5/16" holes in Blade.